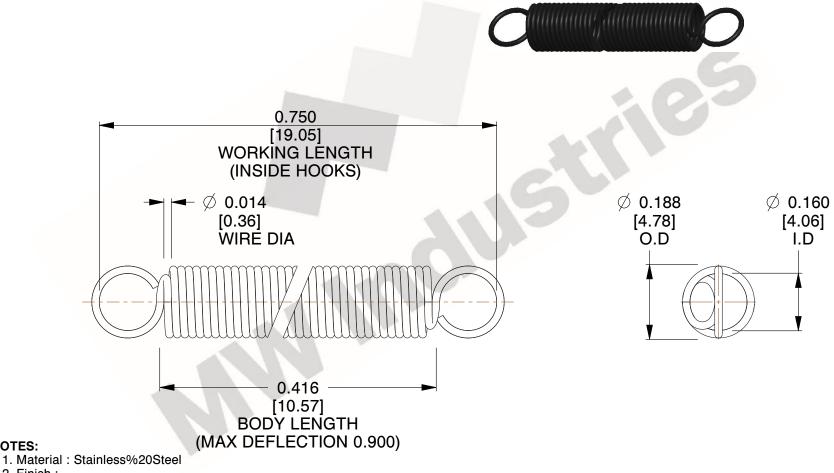

2. Finish: 3. Sugg Max. Load: 0.550 (lbs)

4. Sugg Max. Deflection: 0.900 (in)

5. All Drawing Dimensions are in Inches [mm]

6. Coil%

NOTES:

This file and any associated information and specifications are provided for reference and evaluation purposes only, and is subject to change without notice. MW Industries makes no representations, warranties or guarantees as to the appropriateness, accuracy, completeness, or suitability for any purpose, of the file, information or specifications. You are solely responsible for the use of the file, information or specifications.

> SCALE 3.000

COMPONENT **SPRINGS** UNIT **ZZ3-11** INCH [mm] SHEET **EXTENSION SPRINGS** 1 of 1