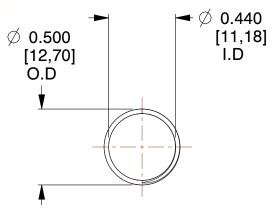

## **NOTES:**

Material : Spring Steel
 Finish : Glod Irridite

3. Ends: Closed and Ground

4. Total Coils: 10.000

Sugg. Max. Deflection: 0.430 (in)
 Sugg. Max. Load: 2.300 (lbs)

7. All Drawing Dimensions are in Inches [mm]