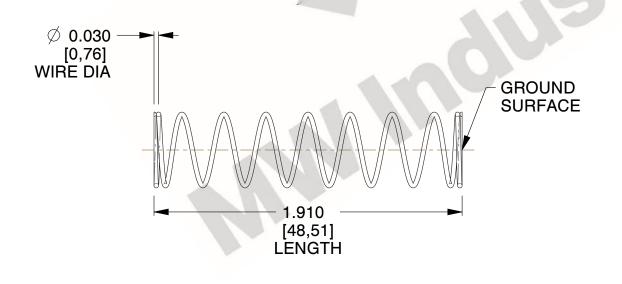

## **NOTES:**

Material : Spring Steel
 Finish : Glod Irridite

3. Ends: Closed and Ground

4. Total Coils: 10.000

Sugg. Max. Deflection: 0.430 (in)
 Sugg. Max. Load: 2.300 (lbs)

7. All Drawing Dimensions are in Inches [mm]