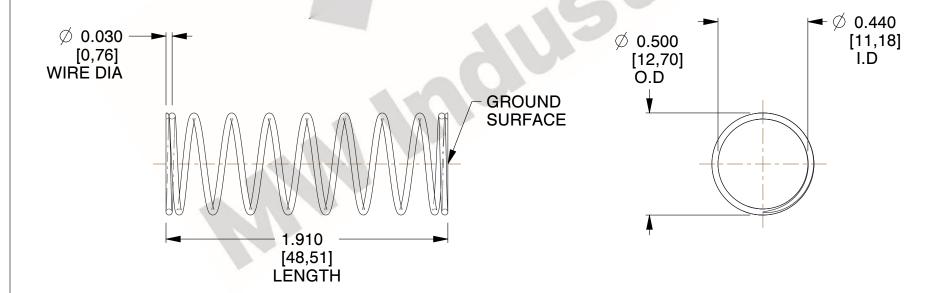

## **NOTES:**

1. Material: Stainless Steel

2. Finish: Glod Irridite

3. Ends: Closed and Ground

4. Total Coils: 10.000

Sugg. Max. Deflection: 0.900 (in)
 Sugg. Max. Load: 2.300 (lbs)

7. All Drawing Dimensions are in Inches [mm]