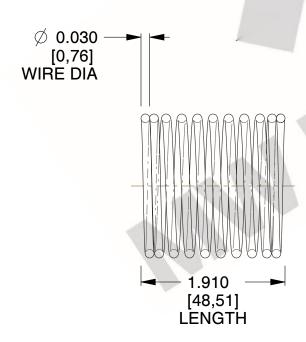

## **NOTES:**

1. Material : Stainless Steel

2. Finish: Glod Irridite

3. Ends: Closed

4. Total Coils: 10.000

Sugg. Max. Deflection: 0.290 (in)
 Sugg. Max. Load: 2.300 (lbs)

7. All Drawing Dimensions are in Inches [mm]