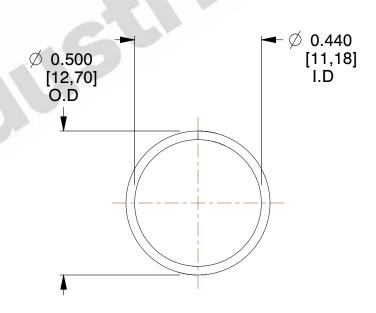

## **NOTES:**

1. Material : Stainless Steel

2. Finish: Glod Irridite

3. Ends: Closed

4. Total Coils: 10.000

Sugg. Max. Deflection: 0.290 (in)
 Sugg. Max. Load: 2.300 (lbs)

7. All Drawing Dimensions are in Inches [mm]