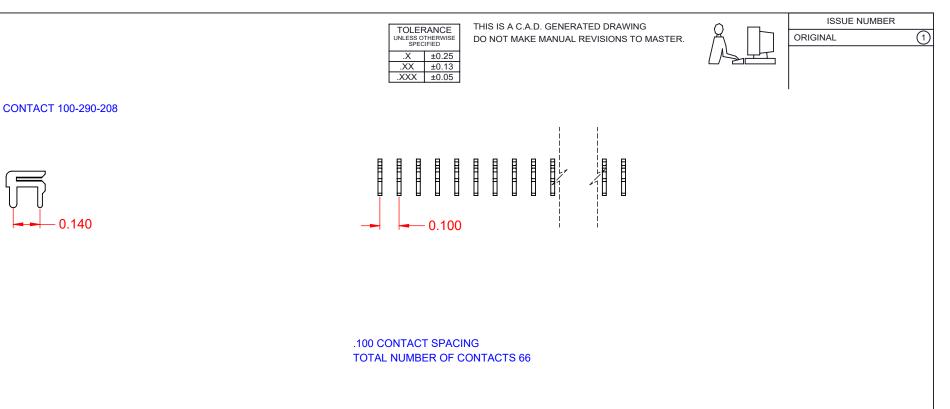

NOTE: CONTACTS ARE HELD IN A CARRIER FOR EASE OF ASSEMBLY

|  | 105 SERIES - VERTICAL CONTACT PATTERN                                          |                                                                                                                                                                                                                | ACAD REFERENCE NO.: 105 Assembly |                     |       |
|--|--------------------------------------------------------------------------------|----------------------------------------------------------------------------------------------------------------------------------------------------------------------------------------------------------------|----------------------------------|---------------------|-------|
|  |                                                                                |                                                                                                                                                                                                                | DRAWN: C.B                       | DATE: April 8, 2020 |       |
|  |                                                                                |                                                                                                                                                                                                                | CHECKED: DATE:                   |                     |       |
|  | EDAG INC<br>TORONTO, ONTARIO<br>CANADA<br>YOUR CONNECTION TO QUALITY & SERVICE | THESE DRAWINGS AND SPECIFICATIONS<br>ARE THE PROPERTY OF EDAC INC.,AND<br>SHALL NOT BE REPRODUCED,OR COPIED<br>OR USED AS THE BASIS FOR THE<br>MANUFACTURE OR SALE OF APPARATUS<br>WITHOUT WRITTEN PERMISSION. | SCALE: 2:1                       | SHEET 1 OF          | 1     |
|  |                                                                                |                                                                                                                                                                                                                | DRAWING NUMBER: 105 Assembly     |                     | ISSUE |
|  |                                                                                |                                                                                                                                                                                                                | PART NUMBER: 105-066-            | 208-100             | 1     |