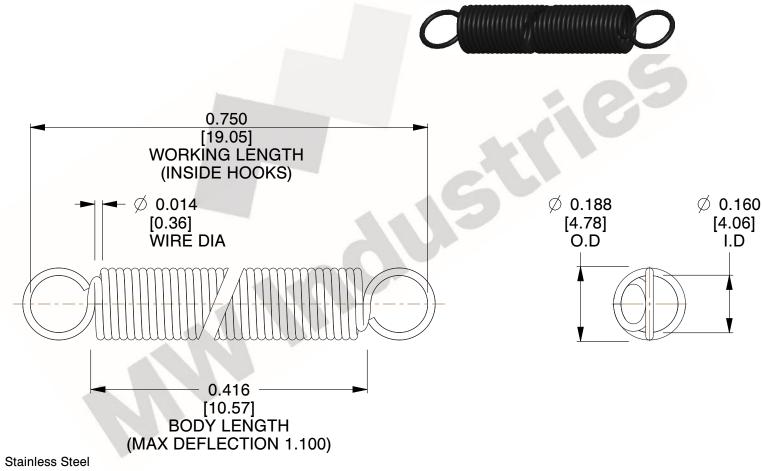

NOTES:

1. Material: Stainless Steel

2. Finish:

3. Sugg Max. Load: 0.550 (lbs) 4. Sugg Max. Deflection: 1.100 (in)

5. All Drawing Dimensions are in Inches [mm]

6. Coil Coun

and is subject to change without notice. MW Industries makes no representations, warranties or guarantees as to the appropriateness, accuracy, completeness, or suitability for any purpose, of the file, information or specifications. You are solely responsible for the use of the file,

SCALE

COMPONENT **SPRINGS** UNIT **ZZ3-11** INCH [mm] SHEET **EXTENSION SPRINGS** 1 of 1

3.000

www.mwcomponents.com

800.237.5225