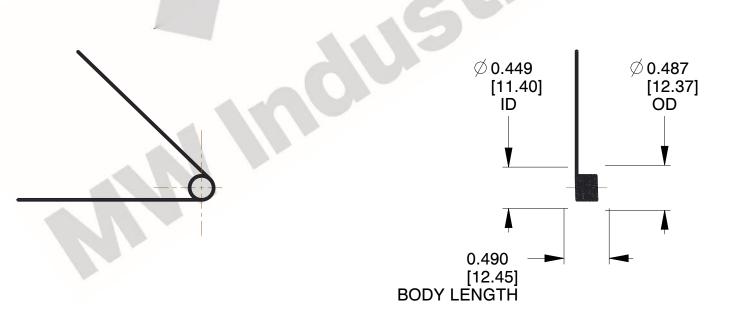

1. Material: Music Wire

2. Finish: Zinc - Z

3. Sugg. Max. Deflection: 1891.000 Deg 4. Sugg. Max. Torque: 0.150 (in-lbs)

5. Total Coils: 6.125

6. Sugg. Mandrel Diameter: 0.360 (in)

7. All Drawing Dimensions are in Inches [mm]