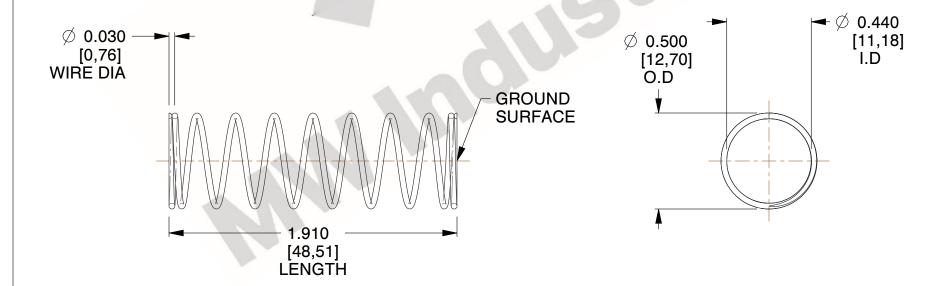

## **NOTES:**

Material : Spring Steel
 Finish : Glod Irridite

3. Ends: Closed and Ground

4. Total Coils: 10.000

5. Sugg. Max. Deflection: 0.870 (in)6. Sugg. Max. Load: 2.300 (lbs)

7. All Drawing Dimensions are in Inches [mm]