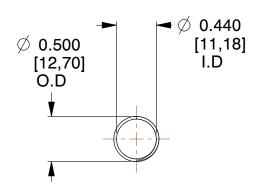

## **NOTES:**

1. Material : Spring Steel

2. Finish: Glod Irridite

3. Ends: Closed and Ground

4. Total Coils: 10.000

5. Sugg. Max. Deflection: 2.500 (in) 6. Sugg. Max. Load: 2.300 (lbs)

7. All Drawing Dimensions are in Inches [mm]

SCALE

0.941

COMPONENT **SPRINGS** 11772 **COMPRESSION SPRINGS** 

UNIT INCH [mm] SHEET 1 of 1