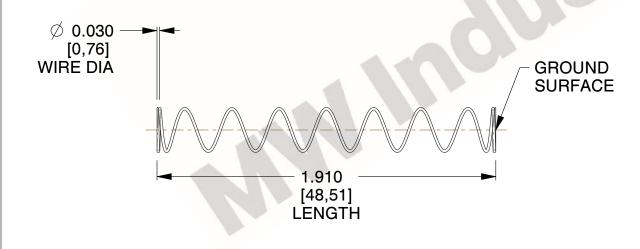

## **NOTES:**

1. Material : Spring Steel

2. Finish: Glod Irridite

3. Ends: Closed and Ground

4. Total Coils: 10.000

5. Sugg. Max. Deflection: 2.500 (in) 6. Sugg. Max. Load: 2.300 (lbs)

7. All Drawing Dimensions are in Inches [mm]

SCALE

0.941

COMPONENT **SPRINGS** 11772 **COMPRESSION SPRINGS** 

UNIT INCH [mm] SHEET 1 of 1