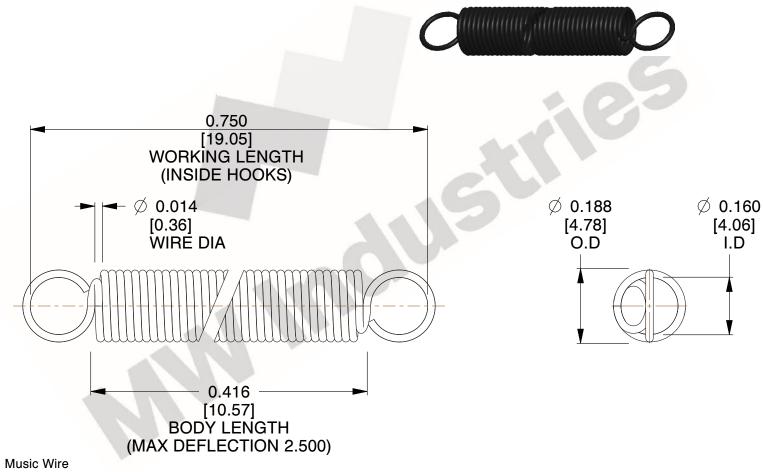

NOTES:

1. Material: Music Wire

2. Finish:

3. Sugg Max. Load: 0.550 (lbs) 4. Sugg Max. Deflection: 2.500 (in)

5. All Drawing Dimensions are in Inches [mm]

6. Coil Coun

This file and any associated information and specifications are provided for reference and evaluation purposes only, and is subject to change without notice. MW Industries makes no representations, warranties or guarantees as to the appropriateness, accuracy, completeness, or suitability for any purpose, of the file, information or specifications. You are solely responsible for the use of the file, information or specifications.

> SCALE 3.000

COMPONENT **SPRINGS** UNIT **ZZ3-11** INCH [mm] SHEET **EXTENSION SPRINGS** 1 of 1