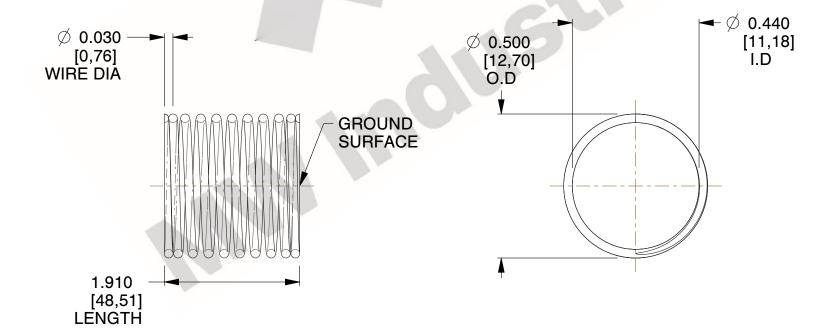

## **NOTES:**

1. Material: Phosphor Bronze

2. Finish: Glod Irridite

3. Ends: Closed and Ground

4. Total Coils: 10.000

Sugg. Max. Deflection: 0.150 (in)
Sugg. Max. Load: 2.300 (lbs)

7. All Drawing Dimensions are in Inches [mm]

3.000

SCALE

11772

COMPONENT

COMPRESSION SPRINGS

UNIT INCH [mm]

**SPRINGS** 

SHEET 1 of 1