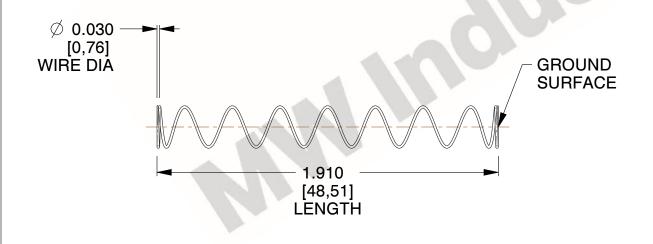

## **NOTES:**

1. Material: Stainless Steel

2. Finish: Glod Irridite

3. Ends: Closed and Ground

4. Total Coils: 10.000

Sugg. Max. Deflection : 2.600 (in)
 Sugg. Max. Load : 2.300 (lbs)

7. All Drawing Dimensions are in Inches [mm]