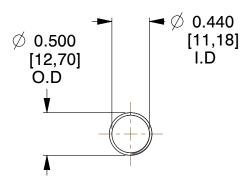

## **NOTES:**

1. Material: Stainless Steel

2. Finish: Glod Irridite

3. Ends: Closed and Ground

4. Total Coils: 10.000

Sugg. Max. Deflection : 2.600 (in)
 Sugg. Max. Load : 2.300 (lbs)

7. All Drawing Dimensions are in Inches [mm]