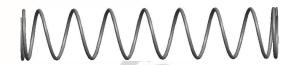

## **NOTES:**

1. Material : Spring Steel

2. Finish : Glod Irridite3. Ends : Closed and Ground

4. Total Coils: 10.000

Sugg. Max. Deflection: 1.100 (in)
Sugg. Max. Load: 2.300 (lbs)

7. All Drawing Dimensions are in Inches [mm]