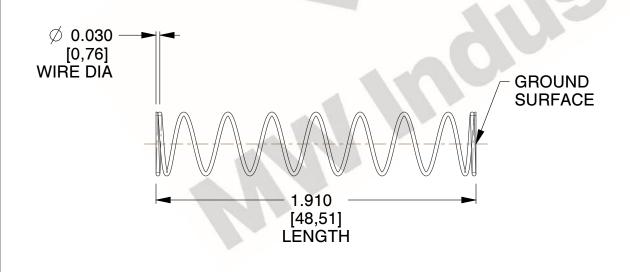

## **NOTES:**

1. Material : Spring Steel

2. Finish : Glod Irridite3. Ends : Closed and Ground

4. Total Coils: 10.000

Sugg. Max. Deflection: 1.100 (in)
Sugg. Max. Load: 2.300 (lbs)

7. All Drawing Dimensions are in Inches [mm]