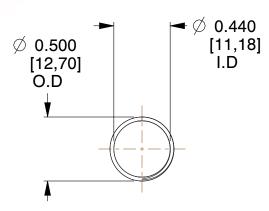

## **NOTES:**

1. Material : Spring Steel

2. Finish : Glod Irridite3. Ends : Closed and Ground

4. Total Coils: 10.000

Sugg. Max. Deflection: 1.100 (in)
Sugg. Max. Load: 2.300 (lbs)

7. All Drawing Dimensions are in Inches [mm]