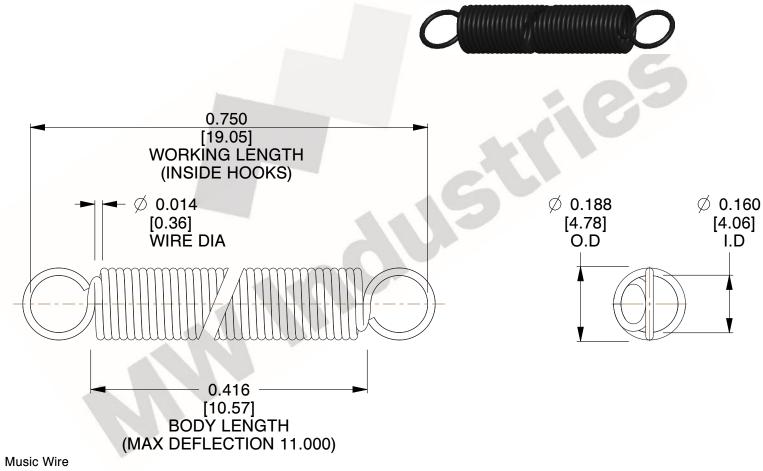

NOTES:

1. Material: Music Wire

2. Finish:

3. Sugg Max. Load: 0.550 (lbs) 4. Sugg Max. Deflection: 11.000 (in)

5. All Drawing Dimensions are in Inches [mm]

6. Coil Count,

This file and any associated information and specifications are provided for reference and evaluation purposes only, and is subject to change without notice. MW Industries makes no representations, warranties or guarantees as to the appropriateness, accuracy, completeness, or suitability for any purpose, of the file, information or specifications. You are solely responsible for the use of the file, information or specifications.

3.000

SCALE

UNIT **ZZ3-11** INCH [mm] SHEET **EXTENSION SPRINGS** 1 of 1

**SPRINGS** 

COMPONENT