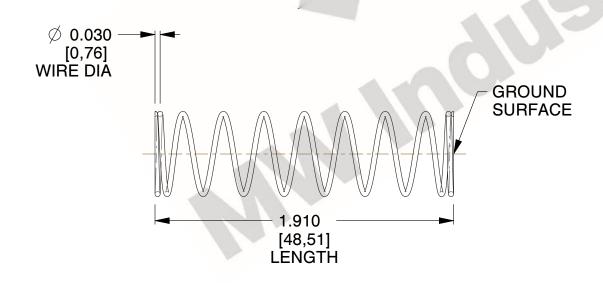

## **NOTES:**

1. Material: Stainless Steel

2. Finish: Glod Irridite

3. Ends: Closed and Ground

4. Total Coils: 10.000

5. Sugg. Max. Deflection: 0.970 (in) 6. Sugg. Max. Load: 2.300 (lbs)

7. All Drawing Dimensions are in Inches [mm]