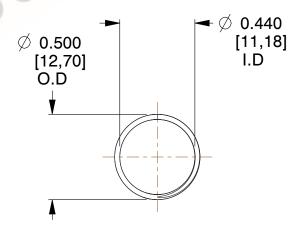

## **NOTES:**

1. Material: Stainless Steel

2. Finish: Glod Irridite

3. Ends: Closed and Ground

4. Total Coils: 10.000

5. Sugg. Max. Deflection: 0.970 (in) 6. Sugg. Max. Load: 2.300 (lbs)

7. All Drawing Dimensions are in Inches [mm]