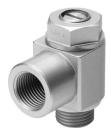

## One-way flow control valve GRLA-3/8-NPT-B Part number: 151555

## **Data sheet**

| Feature                                         | Value                                                              |
|-------------------------------------------------|--------------------------------------------------------------------|
| Valve function                                  | Exhaust air flow control non-return function                       |
| Pneumatic connection 1                          | 3/8 NPT                                                            |
| Pneumatic connection 2                          | 3/8 NPT                                                            |
| Adjusting element                               | Slotted screw                                                      |
| Type of mounting                                | Screw-in                                                           |
| Ambient temperature                             | -10 °C 60 °C                                                       |
| Symbol                                          | 00991452                                                           |
| Operating pressure for entire temperature range | 0.3 bar 10 bar                                                     |
| Operating medium                                | Compressed air as per ISO 8573-1:2010 [7:4:4]                      |
| Information on operating and pilot media        | Operation with oil lubrication possible (required for further use) |
| LABS (PWIS) conformity                          | VDMA24364-B2-L                                                     |
| Temperature of medium                           | -10 °C 60 °C                                                       |
| Note on materials                               | RoHS-compliant                                                     |
| Seals material                                  | NBR                                                                |
| Hollow bolt material                            | Wrought aluminum alloy                                             |
| Material of adjusting screw                     | Brass                                                              |
| Nut material                                    | Wrought aluminum alloy                                             |
| Swivel joint material                           | Die-cast zinc                                                      |