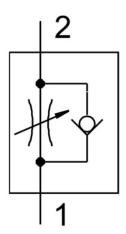

## **Data sheet**

| Feature                                         | Value                                                              |
|-------------------------------------------------|--------------------------------------------------------------------|
| Valve function                                  | Exhaust air flow control non-return function                       |
| Pneumatic connection 1                          | 3/8 NPT                                                            |
| Pneumatic connection 2                          | 3/8 NPT                                                            |
| Adjusting element                               | Slotted screw                                                      |
| Type of mounting                                | Screw-in                                                           |
| Ambient temperature                             | -10 °C 60 °C                                                       |
| Symbol                                          | 00991452                                                           |
| Operating pressure for entire temperature range | 0.3 bar 10 bar                                                     |
| Operating medium                                | Compressed air as per ISO 8573-1:2010 [7:4:4]                      |
| Information on operating and pilot media        | Operation with oil lubrication possible (required for further use) |
| LABS (PWIS) conformity                          | VDMA24364-B2-L                                                     |
| Temperature of medium                           | -10 °C 60 °C                                                       |
| Note on materials                               | RoHS-compliant                                                     |
| Seals material                                  | NBR                                                                |
| Hollow bolt material                            | Wrought aluminum alloy                                             |
| Material of adjusting screw                     | Brass                                                              |
| Nut material                                    | Wrought aluminum alloy                                             |
| Swivel joint material                           | Die-cast zinc                                                      |