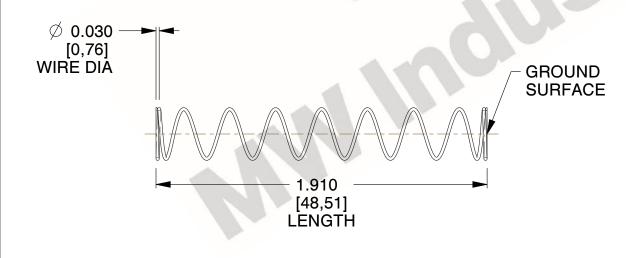

## **NOTES:**

1. Material : Spring Steel

2. Finish: Glod Irridite

3. Ends: Closed and Ground

4. Total Coils: 10.000

Sugg. Max. Deflection : 2.600 (in)
 Sugg. Max. Load : 2.300 (lbs)

7. All Drawing Dimensions are in Inches [mm]

1.102

SCALE

11772

COMPRESSION SPRINGS

COMPONENT

UNIT
INCH [mm]
SHEET

**SPRINGS**