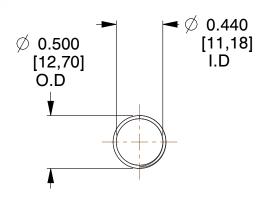

## **NOTES:**

1. Material : Spring Steel

2. Finish: Glod Irridite

3. Ends: Closed and Ground

4. Total Coils: 10.000

Sugg. Max. Deflection : 2.600 (in)
 Sugg. Max. Load : 2.300 (lbs)

7. All Drawing Dimensions are in Inches [mm]

1.102

SCALE

11772

COMPRESSION SPRINGS

COMPONENT

UNIT
INCH [mm]
SHEET

**SPRINGS**