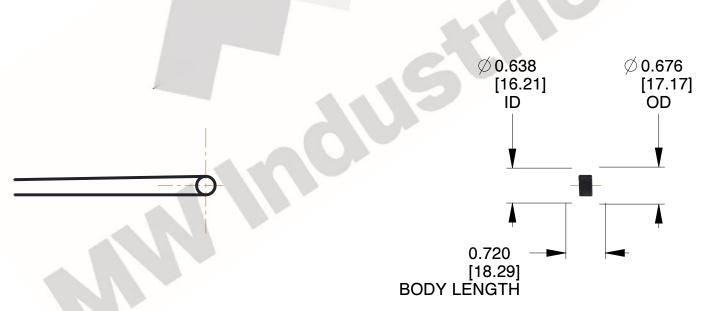

1. Material : Stainless 2. Finish : Zinc - Z

3. Sugg. Max. Deflection: 1891.000 Deg 4. Sugg. Max. Torque: 0.150 (in-lbs)

5. Total Coils: 5.250

6. Sugg. Mandrel Diameter: 0.520 (in)

7. All Drawing Dimensions are in Inches [mm]