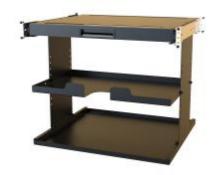

- Pull-out printer shelf with 3 levels for printer, paper feed and paper collection, finished in black.
- Pull-out server shelf with handle for convenience, finished in white.
- Slides included.

| Part   | For Use with Enclosure Nominal |     | Usable Shelf<br>Dimensions |     |  |
|--------|--------------------------------|-----|----------------------------|-----|--|
| No.    | Width                          | Н   | W                          | D   |  |
| IPCPS7 | 700mm                          | 311 | 548                        | 483 |  |
| IPCPS8 | 800mm                          | 311 | 637                        | 483 |  |