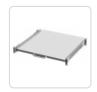

|          | For Use with<br>Enclosure |       | Usable Shelf<br>Dimensions |  |
|----------|---------------------------|-------|----------------------------|--|
| Part No. | Nominal Width x Depth     | Width | Depth                      |  |
| IPCSS76  | 700mm x 600mm             | 548   | 406                        |  |
| IPCSS78  | 700mm x 800mm             | 548   | 607                        |  |
| IPCSS86  | 800mm x 600mm             | 639   | 406                        |  |