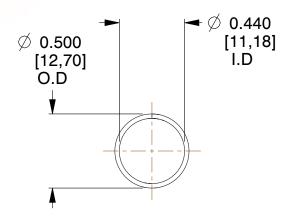

## **NOTES:**

1. Material : Spring Steel 2. Finish : Glod Irridite

3. Ends: Closed

4. Total Coils: 10.000

Sugg. Max. Deflection: 0.480 (in)
 Sugg. Max. Load: 2.300 (lbs)

7. All Drawing Dimensions are in Inches [mm]