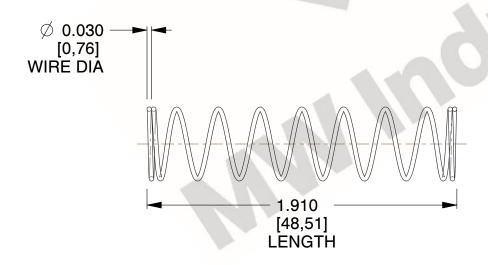

## **NOTES:**

1. Material : Spring Steel 2. Finish : Glod Irridite

3. Ends: Closed

4. Total Coils: 10.000

Sugg. Max. Deflection: 0.480 (in)
 Sugg. Max. Load: 2.300 (lbs)

7. All Drawing Dimensions are in Inches [mm]