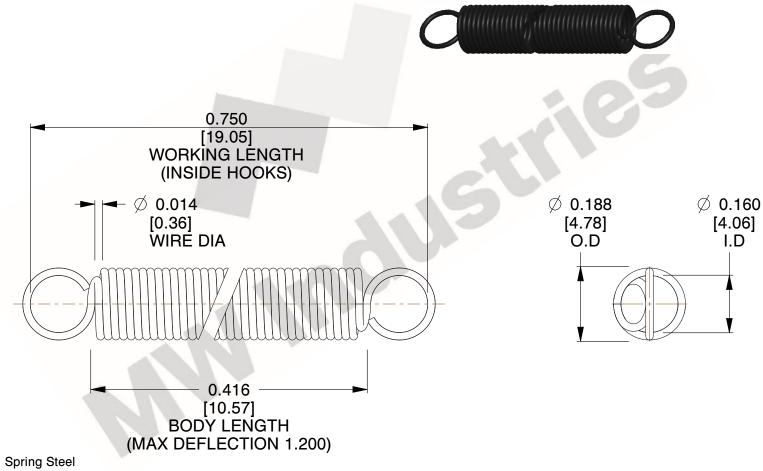

NOTES:

1. Material : Spring Steel

2. Finish:

3. Sugg Max. Load: 0.550 (lbs) 4. Sugg Max. Deflection: 1.200 (in)

5. All Drawing Dimensions are in Inches [mm]

6. Coil Coun

are provided for reference and evaluation purposes only, and is subject to change without notice. MW Industries makes no representations, warranties or guarantees as to the appropriateness, accuracy, completeness, or suitability for any purpose, of the file, information or specifications. You are solely responsible for the use of the file, information or specifications.