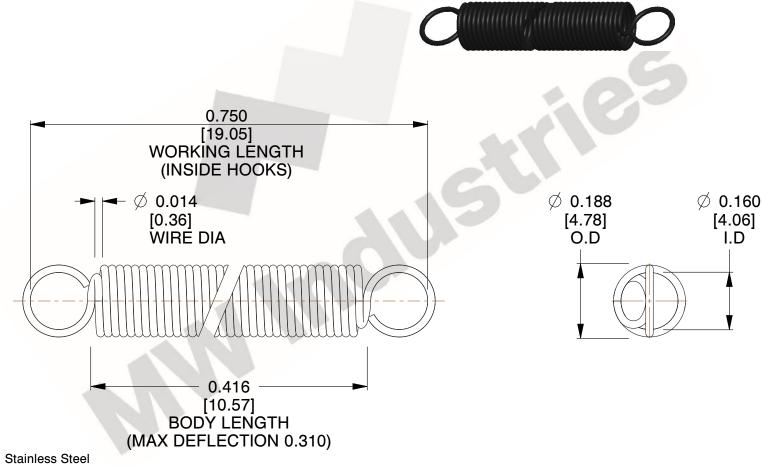

NOTES:

1. Material: Stainless Steel

2. Finish:

3. Sugg Max. Load: 0.550 (lbs) 4. Sugg Max. Deflection: 0.310 (in)

5. All Drawing Dimensions are in Inches [mm]

6. Coi

This file and any associated information and specifications are provided for reference and evaluation purposes only, and is subject to change without notice. MW Industries makes no representations, warranties or guarantees as to the appropriateness, accuracy, completeness, or suitability for any purpose, of the file, information or specifications. You are solely responsible for the use of the file, information or specifications.

SCALE 3.000

COMPONENT **SPRINGS** UNIT **ZZ3-11** INCH [mm] SHEET **EXTENSION SPRINGS** 1 of 1