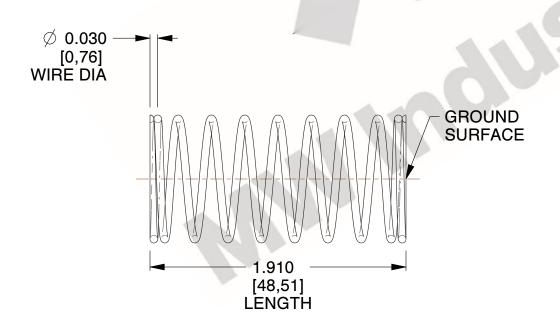

## **NOTES:**

1. Material : Music Wire 2. Finish : Glod Irridite

3. Ends: Closed and Ground

4. Total Coils: 10.000

5. Sugg. Max. Deflection: 0.480 (in)6. Sugg. Max. Load: 2.300 (lbs)

7. All Drawing Dimensions are in Inches [mm]

SCALE

2.667

11772

COMPONENT

COMPRESSION SPRINGS

UNIT

**SPRINGS** 

INCH [mm]