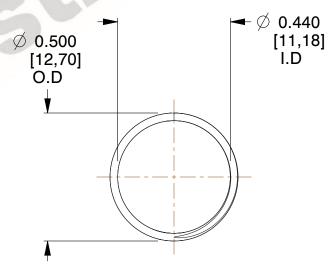

## **NOTES:**

1. Material : Music Wire 2. Finish : Glod Irridite

3. Ends: Closed and Ground

4. Total Coils: 10.000

5. Sugg. Max. Deflection: 0.480 (in)6. Sugg. Max. Load: 2.300 (lbs)

7. All Drawing Dimensions are in Inches [mm]

SCALE

2.667

11772

COMPONENT

COMPRESSION SPRINGS

UNIT

**SPRINGS** 

INCH [mm]