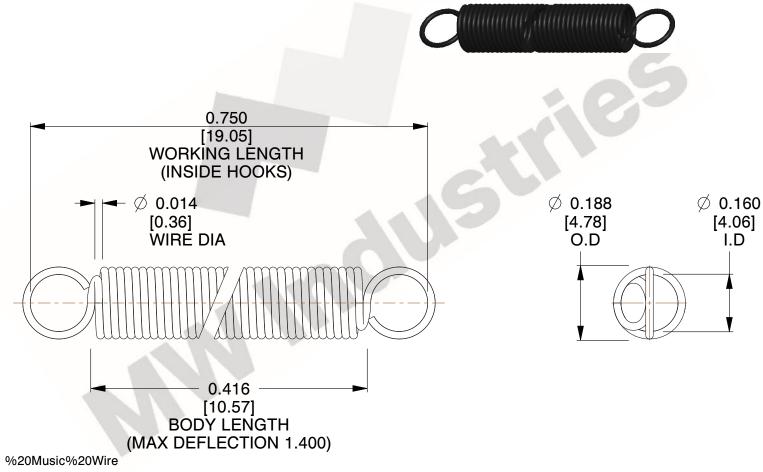

NOTES:

1. Material: %20Music%20Wire

2. Finish:

3. Sugg Max. Load: 0.550 (lbs) 4. Sugg Max. Deflection: 1.400 (in)

5. All Drawing Dimensions are in Inches [mm]

6. Coil%2

This file and any associated information and specifications are provided for reference and evaluation purposes only, and is subject to change without notice. MW Industries makes no representations, warranties or guarantees as to the appropriateness, accuracy, completeness, or suitability for any purpose, of the file, information or specifications. You are solely responsible for the use of the file, information or specifications.

> SCALE 3.000

| COMPONENT    | SPRINGS |           |
|--------------|---------|-----------|
| ZZ3-11       |         | UNIT      |
|              |         | INCH [mm] |
| EXTENSION SP | PRINGS  | SHEET     |
|              |         | 1 of 1    |