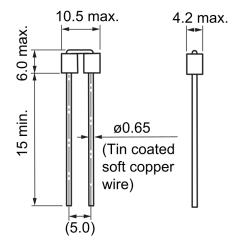

| opeemeditons      |  |  |
|-------------------|--|--|
| Temperature Range |  |  |

ificatio

-20/+70°C

Click here for the 3D model.

| Dimensions |            |
|------------|------------|
| D          | 4.2mm MAX  |
| L          | 6mm MAX    |
| W          | 10.5mm MAX |
| LL         | 15mm MIN   |
| S          | 5mm NOM    |