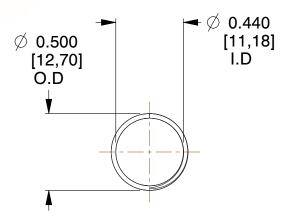

## **NOTES:**

1. Material : Music Wire 2. Finish : Glod Irridite

3. Ends: Closed and Ground

4. Total Coils: 10.000

Sugg. Max. Deflection: 0.850 (in)
 Sugg. Max. Load: 2.300 (lbs)

7. All Drawing Dimensions are in Inches [mm]