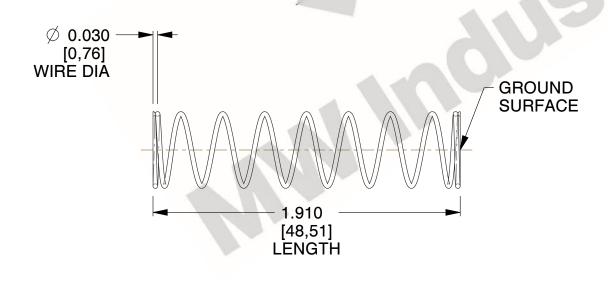

## **NOTES:**

1. Material : Music Wire 2. Finish : Glod Irridite

3. Ends: Closed and Ground

4. Total Coils: 10.000

Sugg. Max. Deflection: 0.850 (in)
 Sugg. Max. Load: 2.300 (lbs)

7. All Drawing Dimensions are in Inches [mm]