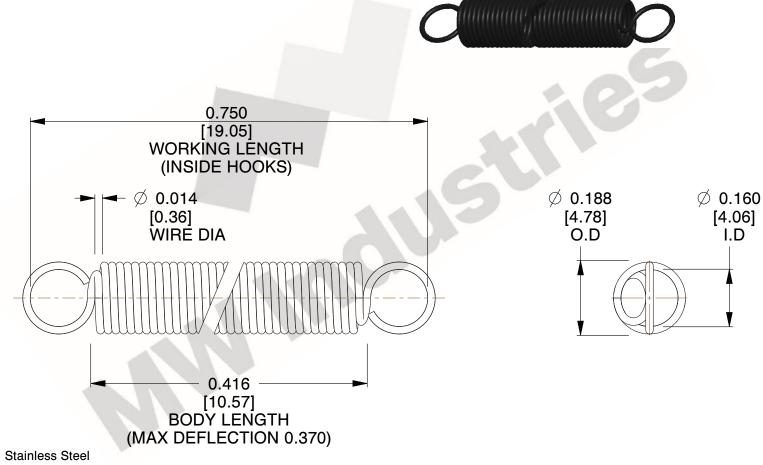

NOTES:

1. Material: Stainless Steel

2. Finish:

3. Sugg Max. Load: 0.550 (lbs) 4. Sugg Max. Deflection: 0.370 (in)

5. All Drawing Dimensions are in Inches [mm]

6. Coi

This file and any associated information and specifications are provided for reference and evaluation purposes only, and is subject to change without notice. MW Industries makes no representations, warranties or guarantees as to the appropriateness, accuracy, completeness, or suitability for any purpose, of the file, information or specifications. You are solely responsible for the use of the file, information or specifications.

> SCALE 3.000

COMPONENT **SPRINGS** UNIT **ZZ3-11** INCH [mm] SHEET **EXTENSION SPRINGS** 1 of 1