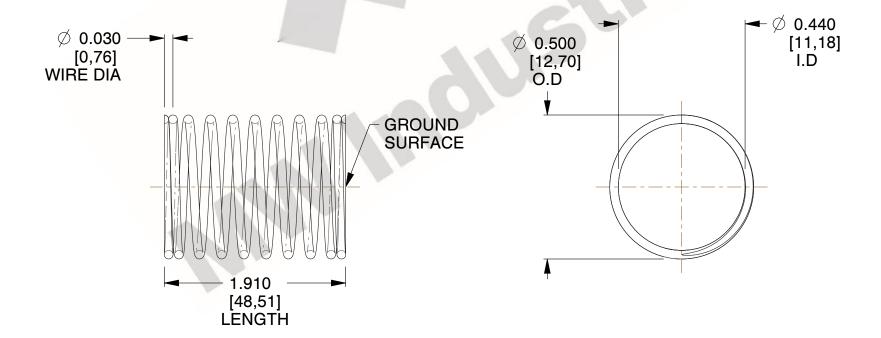

## **NOTES:**

1. Material : Spring Steel 2. Finish : Glod Irridite

3. Ends: Closed and Ground

4. Total Coils: 10.000

5. Sugg. Max. Deflection: 0.330 (in)6. Sugg. Max. Load: 2.300 (lbs)

7. All Drawing Dimensions are in Inches [mm]