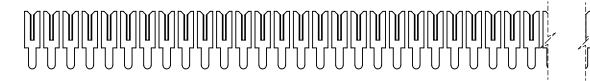

TOLERANCE UNLESS OTHERWISE SPECIFIED

.X ±0.25 .XX ±0.13 .XXX ±0.05

THIS IS A C.A.D. GENERATED DRAWING DO NOT MAKE MANUAL REVISIONS TO MASTER.

ISSUE NUMBER ORIGINAL

CONTACT 100-290-253

.100 CONTACT SPACING **TOTAL NUMBER OF CONTACTS = 82** 

NOTE: **CONTACTS ARE HELD IN** A CARRIER FOR EASE OF ASSEMBLY

103 SERIES - HORIZONTAL CONTACT PATTERN

ACAD REFERENCE NO.: 103 Assembly DRAWN: DATE: April 8, 2020 CHECKED: SCALE: 2:1 SHEET 1 OF 1

YOUR CONNECTION TO QUALITY & SERVICE