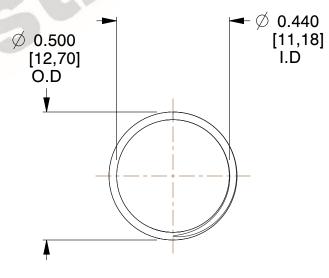

## **NOTES:**

1. Material : Spring Steel 2. Finish : Glod Irridite

3. Ends: Closed and Ground

4. Total Coils: 10.000

5. Sugg. Max. Deflection: 0.110 (in)6. Sugg. Max. Load: 2.300 (lbs)

7. All Drawing Dimensions are in Inches [mm]

2.667

SCALE

11772

COMPONENT

**COMPRESSION SPRINGS** 

UNIT
INCH [mm]

**SPRINGS** 

SHEET