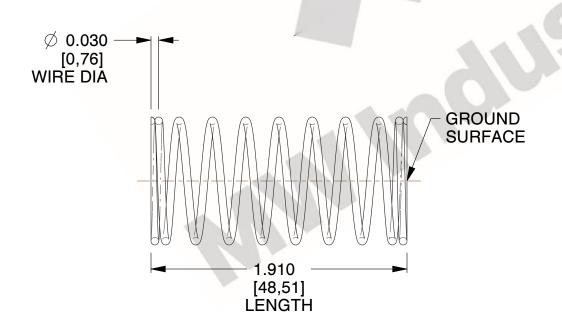

## **NOTES:**

1. Material : Spring Steel 2. Finish : Glod Irridite

3. Ends: Closed and Ground

4. Total Coils: 10.000

5. Sugg. Max. Deflection: 0.110 (in)6. Sugg. Max. Load: 2.300 (lbs)

7. All Drawing Dimensions are in Inches [mm]

2.667

SCALE

11772

COMPONENT

**COMPRESSION SPRINGS** 

UNIT
INCH [mm]

**SPRINGS** 

SHEET