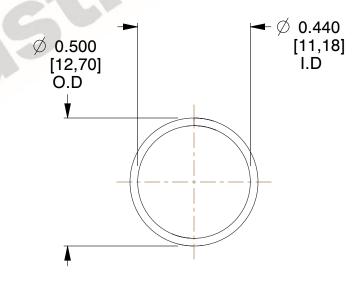

## **NOTES:**

1. Material : Spring Steel 2. Finish : Glod Irridite

3. Ends: Closed

4. Total Coils: 10.000

5. Sugg. Max. Deflection: 0.290 (in)6. Sugg. Max. Load: 2.300 (lbs)

7. All Drawing Dimensions are in Inches [mm]