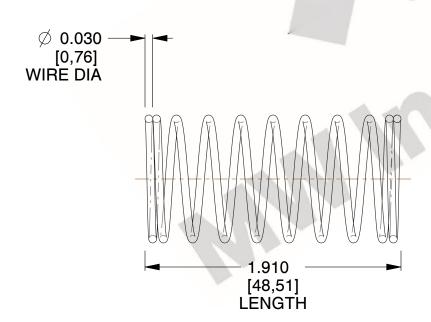

## **NOTES:**

1. Material : Spring Steel 2. Finish : Glod Irridite

3. Ends: Closed

4. Total Coils: 10.000

5. Sugg. Max. Deflection: 0.290 (in)6. Sugg. Max. Load: 2.300 (lbs)

7. All Drawing Dimensions are in Inches [mm]