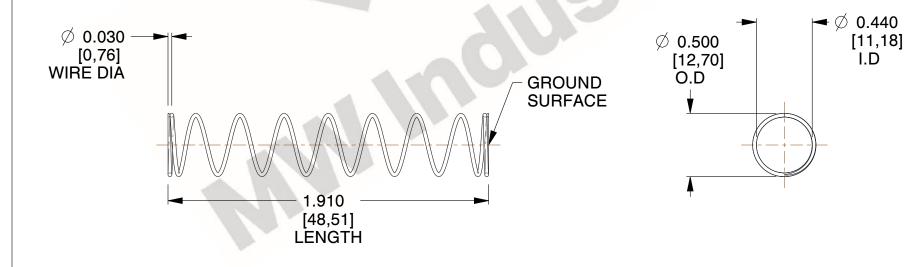

## **NOTES:**

1. Material: Stainless Steel

2. Finish: Glod Irridite

3. Ends: Closed and Ground

4. Total Coils: 10.000

5. Sugg. Max. Deflection: 1.400 (in) 6. Sugg. Max. Load: 2.300 (lbs)

7. All Drawing Dimensions are in Inches [mm]

SCALE

1.320

11772

COMPONENT

**COMPRESSION SPRINGS** 

UNIT INCH [mm]

**SPRINGS** 

SHEET