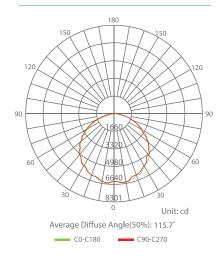

ls. For more information please visit: www.eurilighting.com or call 1-310-787-1100

\*Operating temperature (-40°F to 113°F) / Storage temperature (-40°F to 176°F)

### **Specifications**

| Input Power | Input Voltage     | Lumen Output | Beam Angle    | Center Beam | ССТ           |
|-------------|-------------------|--------------|---------------|-------------|---------------|
| 150 W       | 100-277 V         | 20250 lm     | 120°          | N/A         | 5000 K        |
|             |                   |              |               |             |               |
|             |                   |              |               |             |               |
| CRI         | Luminous Efficacy | Power Factor | Input Current | Base/Cap    | Lamp Lifespan |



Product Photometric Data



#### Euri Lighting | A Division of IRTRONIX Inc.