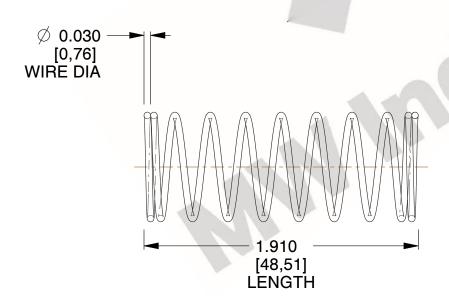

## **NOTES:**

1. Material : Music Wire 2. Finish : Glod Irridite

3. Ends: Closed

4. Total Coils: 10.000

Sugg. Max. Deflection: 0.950 (in)
 Sugg. Max. Load: 2.300 (lbs)

7. All Drawing Dimensions are in Inches [mm]