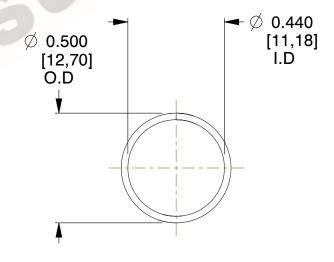

## **NOTES:**

1. Material : Music Wire 2. Finish : Glod Irridite

3. Ends: Closed

4. Total Coils: 10.000

Sugg. Max. Deflection: 0.950 (in)
 Sugg. Max. Load: 2.300 (lbs)

7. All Drawing Dimensions are in Inches [mm]