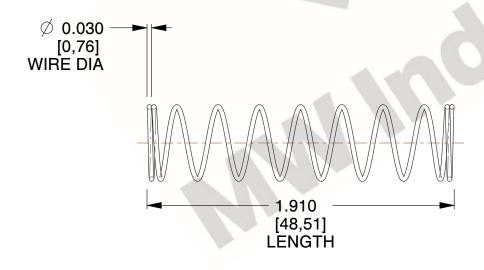

## **NOTES:**

Material : Hard Drawn
 Finish : Glod Irridite

3. Ends: Closed

4. Total Coils: 10.000

Sugg. Max. Deflection: 0.390 (in)
 Sugg. Max. Load: 2.300 (lbs)

7. All Drawing Dimensions are in Inches [mm]