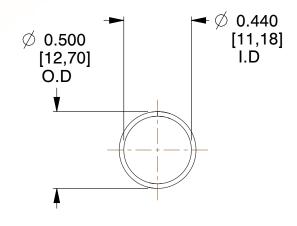

## **NOTES:**

Material : Hard Drawn
 Finish : Glod Irridite

3. Ends: Closed

4. Total Coils: 10.000

Sugg. Max. Deflection: 0.390 (in)
 Sugg. Max. Load: 2.300 (lbs)

7. All Drawing Dimensions are in Inches [mm]