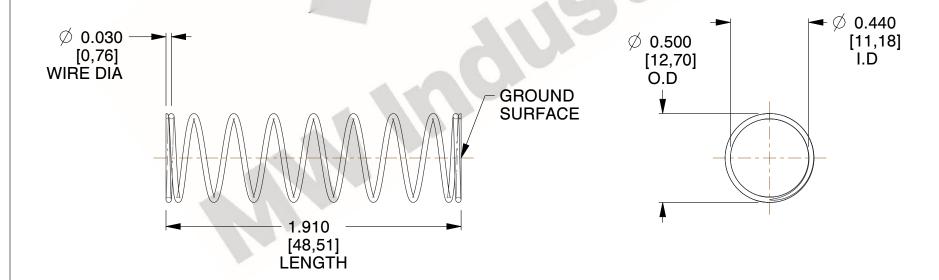

## **NOTES:**

1. Material: Music Wire 2. Finish: Glod Irridite

3. Ends: Closed and Ground

4. Total Coils: 10.000

5. Sugg. Max. Deflection: 1.300 (in) 6. Sugg. Max. Load: 2.300 (lbs)

7. All Drawing Dimensions are in Inches [mm]

SCALE

1.852

COMPONENT **SPRINGS** 11772 **COMPRESSION SPRINGS** 

UNIT INCH [mm] SHEET 1 of 1