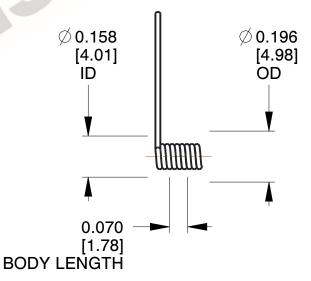

1. Material: Music Wire

2. Finish: Zinc - Z

3. Sugg. Max. Deflection: 1891.000 Deg 4. Sugg. Max. Torque: 0.150 (in-lbs)

5. Total Coils: 3.125

6. Sugg. Mandrel Diameter: 0.120 (in)

7. All Drawing Dimensions are in Inches [mm]