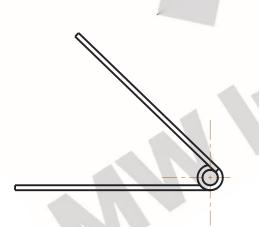

1. Material: Music Wire

2. Finish: Zinc - Z

3. Sugg. Max. Deflection: 1891.000 Deg 4. Sugg. Max. Torque: 0.150 (in-lbs)

5. Total Coils: 3.125

6. Sugg. Mandrel Diameter: 0.120 (in)

7. All Drawing Dimensions are in Inches [mm]

SCALE

2.710

TO-1114

TORSION SPRINGS

UNIT INCH [mm]

**TORSION SPRINGS** 

SHEET 1 of 1