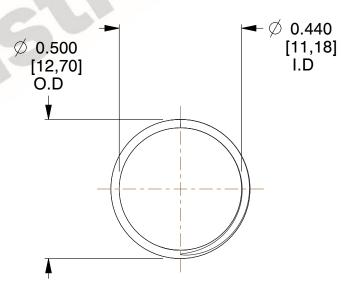

## **NOTES:**

1. Material : Music Wire 2. Finish : Glod Irridite

3. Ends: Closed and Ground

4. Total Coils: 10.000

5. Sugg. Max. Deflection: 0.580 (in)6. Sugg. Max. Load: 2.300 (lbs)

7. All Drawing Dimensions are in Inches [mm]