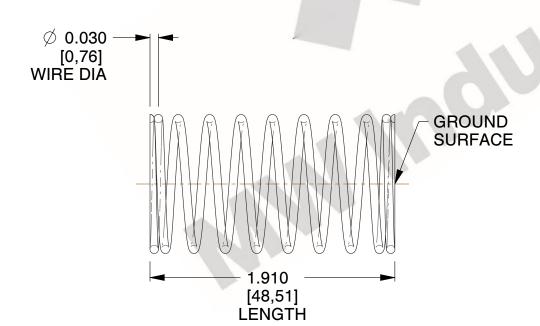

## **NOTES:**

1. Material : Music Wire 2. Finish : Glod Irridite

3. Ends: Closed and Ground

4. Total Coils: 10.000

5. Sugg. Max. Deflection: 0.580 (in)6. Sugg. Max. Load: 2.300 (lbs)

7. All Drawing Dimensions are in Inches [mm]