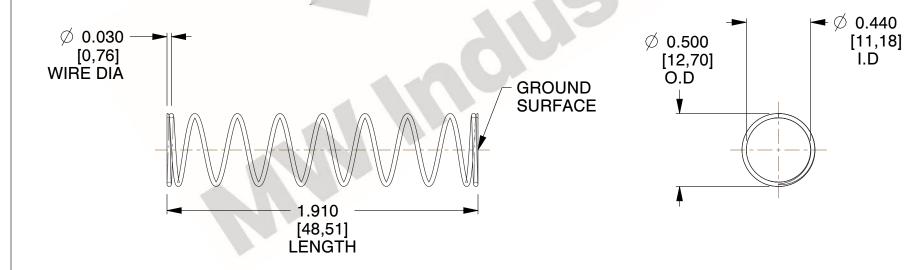

## **NOTES:**

1. Material : Stainless Steel

2. Finish: Glod Irridite

3. Ends: Closed and Ground

4. Total Coils: 10.000

5. Sugg. Max. Deflection: 0.700 (in)6. Sugg. Max. Load: 2.300 (lbs)

7. All Drawing Dimensions are in Inches [mm]

1.521

SCALE

11772

COMPONENT

COMPRESSION SPRINGS

UNIT
INCH [mm]
SHEET

1 of 1

**SPRINGS** 