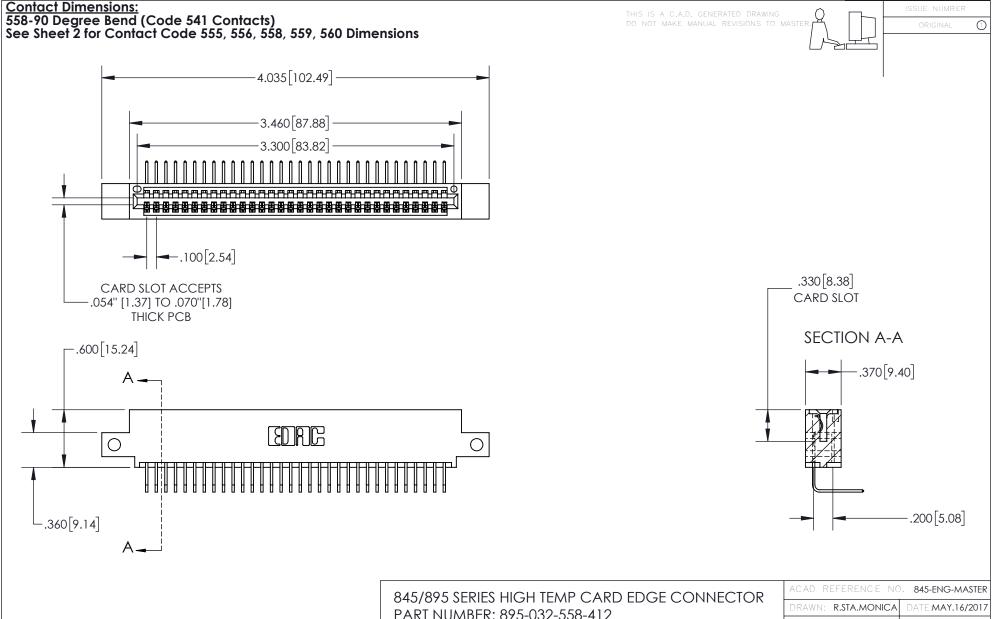

- INSULATOR MATERIAL: THERMOPLASTIC, UL 94V-0
- CONTACT MATERIAL; COPPER TIN ALLOY
  CONTACT PLATING: GOLD ON THE MATING AREA, TIN PLATING
  ON THE CONTACT TAILS, NICKEL UNDERPLATE

PART NUMBER: 895-032-558-412

YOUR CONNECTION TO QUALITY & SERVICE

CANADA

1:1 SHEET 1 OF 2 845-ENG-MASTER

INSULATOR MATERIAL: THERMOPLASTIC POLYESTER, UL 94V-0 DAP MATERIAL AVAILABLE UPON REQUEST

**Contact Code 558** 

CONTACT MATERIAL; COPPER ALLOY CONTACT PLATING: GOLD ON THE MATING AREA, TIN PLATING ON THE CONTACT TAILS, NICKEL UNDERPLATE