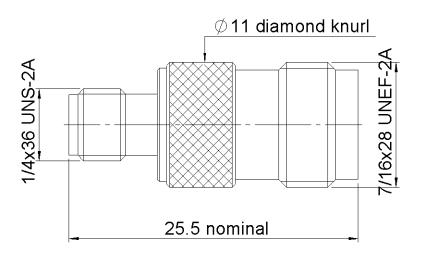

BULKHEAD ADAPTOR SMA FEMALE - TNC FEMALE -

| PAGE <b>1/2</b> | ISSUE <b>08-12-17J</b> | SERIES <b>ADAPT</b> | PART NUMBER <b>R191315000</b> |
|-----------------|------------------------|---------------------|-------------------------------|
|                 |                        |                     |                               |

All dimensions are in mm.

| COMPONENTS     | MATERIALS        | PLATING (μm)     |
|----------------|------------------|------------------|
| Body           | BRASS.           | NICKEL .         |
| Center contact | BERYLLIUM COPPER | GOLD OVER NICKEL |
| Outer contact  | -                | -                |
| Insulator      | PTFE             |                  |
| Gasket         | -                |                  |
| Others parts   | BERYLLIUM COPPER | NICKEL.          |
| -              | -                | -                |
| -              | -                | -                |