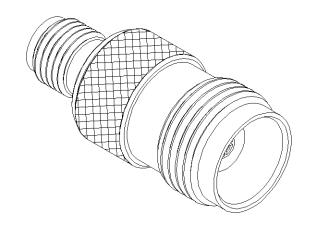

BULKHEAD ADAPTOR SMA FEMALE - TNC FEMALE -

| PAGE <b>1/2</b> | ISSUE <b>08-12-17J</b> | SERIES <b>ADAPT</b> | PART NUMBER <b>R191315000</b> |
|-----------------|------------------------|---------------------|-------------------------------|
|                 |                        |                     |                               |