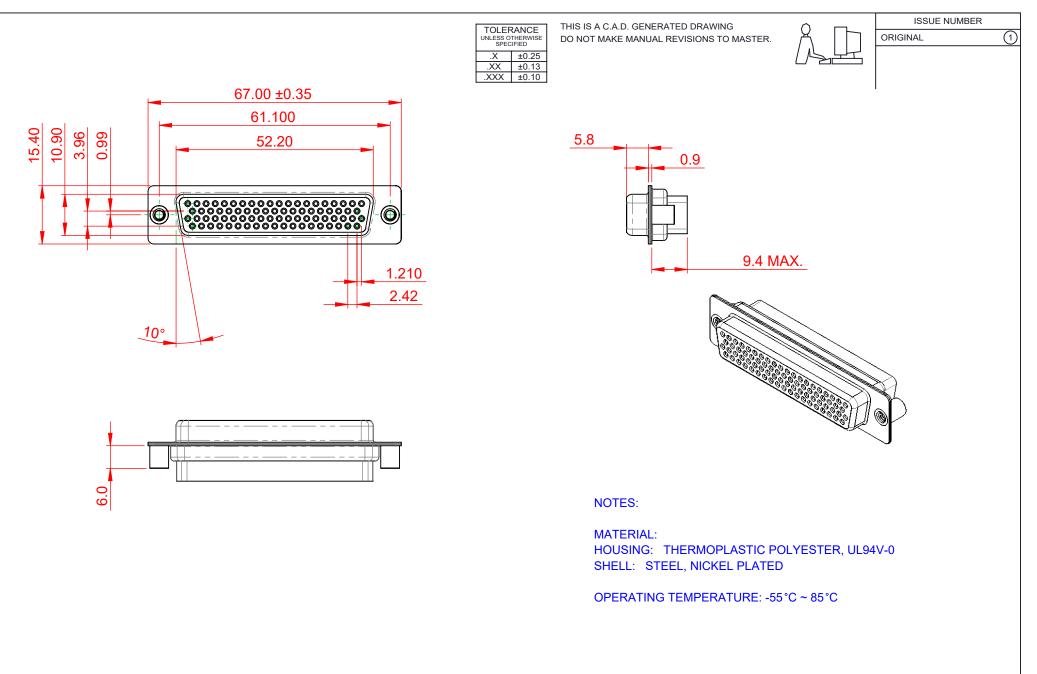

|   |                                                                                |                                                                                                                                                                                                                | SW REFERENCE NO.: 628 ASSEMBLY |                    |       |
|---|--------------------------------------------------------------------------------|----------------------------------------------------------------------------------------------------------------------------------------------------------------------------------------------------------------|--------------------------------|--------------------|-------|
|   |                                                                                |                                                                                                                                                                                                                | DRAWN: C.B                     | DATE: AUG. 01/2018 |       |
|   |                                                                                |                                                                                                                                                                                                                | CHECKED: DATE:                 |                    |       |
| [ | EDAG INC<br>TORONTO, ONTARIO<br>CANADA<br>YOUR CONNECTION TO QUALITY & SERVICE | THESE DRAWINGS AND SPECIFICATIONS<br>ARE THE PROPERTY OF EDAC INC.,AND<br>SHALL NOT BE REPRODUCED,OR COPIED<br>OR USED AS THE BASIS FOR THE<br>MANUFACTURE OR SALE OF APPARATUS<br>WITHOUT WRITTEN PERMISSION. | SCALE: 1:1                     | SHEET 1 OF         | 1     |
|   |                                                                                |                                                                                                                                                                                                                | DRAWING NUMBER: 638-078        | -010-049           | ISSUE |
|   |                                                                                |                                                                                                                                                                                                                | PART NUMBER: 638-078           | -010-049           | 1     |

THIS SERIES FULLY CONFORMS TO THE EUROPEAN UNION DIRECTIVES 2011/65/EU FOR RoHS COMPLIANCY.