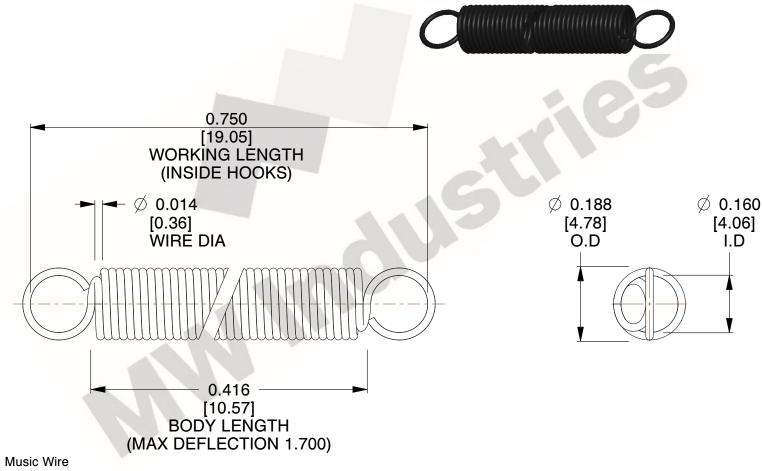

NOTES:

1. Material: Music Wire

2. Finish:

3. Sugg Max. Load: 0.550 (lbs) 4. Sugg Max. Deflection: 1.700 (in)

5. All Drawing Dimensions are in Inches [mm]

6. Coil C

This file and any associated information and specifications are provided for reference and evaluation purposes only, and is subject to change without notice. MW Industries makes no representations, warranties or guarantees as to the appropriateness, accuracy, completeness, or suitability for any purpose, of the file, information or specifications. You are solely responsible for the use of the file, information or specifications.

> SCALE 3.000

COMPONENT **SPRINGS** UNIT **ZZ3-11** INCH [mm] SHEET **EXTENSION SPRINGS** 1 of 1