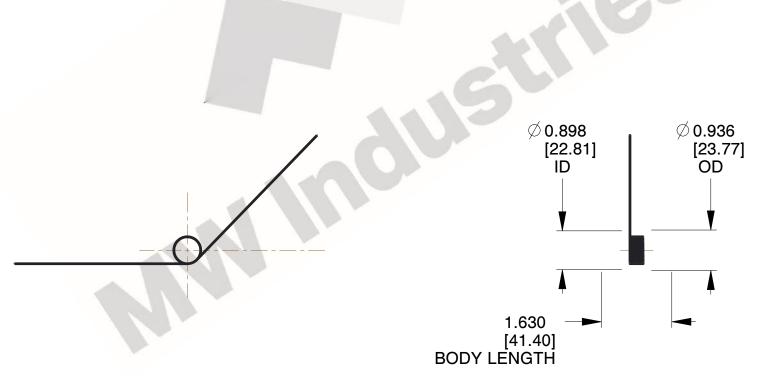

## NOTES: 1. Mate 2. Finis 3. Sug

1. Material: Music Wire

2. Finish: Zinc - Z

3. Sugg. Max. Deflection: 1891.000 Deg 4. Sugg. Max. Torque: 0.150 (in-lbs)

5. Total Coils: 10.875

6. Sugg. Mandrel Diameter: 0.730 (in)

7. All Drawing Dimensions are in Inches [mm]

This file and any associated information and specifications are provided for reference and evaluation purposes only, and is subject to change without notice. MW Industries makes no representations, warranties or guarantees as to the appropriateness, accuracy, completeness, or suitability for any purpose, of the file, information or specifications. You are solely responsible for the use of the file, information or specifications.