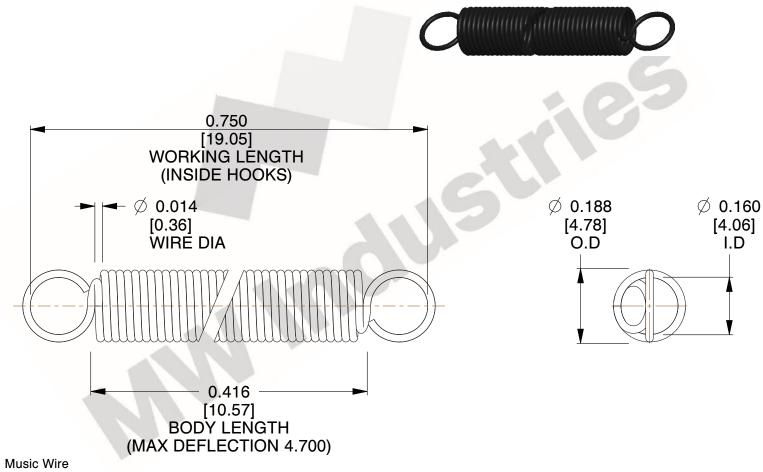

NOTES:

1. Material: Music Wire

2. Finish:

3. Sugg Max. Load: 0.550 (lbs) 4. Sugg Max. Deflection: 4.700 (in)

5. All Drawing Dimensions are in Inches [mm]

6. Coil Count

makes no representations, warranties or guarantees as to the appropriateness, accuracy, completeness, or suitability for any purpose, of the file, information or specifications. You are solely responsible for the use of the file,

SCALE

3.000

**EXTENSION SPRINGS** 

COMPONENT

**ZZ3-11** 

| SPRINGS |           |
|---------|-----------|
|         | UNIT      |
|         | INCH [mm] |
|         | SHEET     |
| NICO    |           |

1 of 1