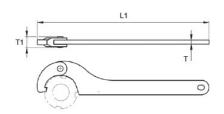

## **Description**

Ruland SWR:M20-35-SS is a hinge-type hook spanner wrench with a nose-end and a size range of 20-35mm. It is 4mm thick, 10.5mm wide, 165mm long, and made of stainless steel. It is sized to adjust the following Ruland bearing locknuts: TCN-00-F, TCN-01-F, and TCN-02-F. This spanner wrench has a hole in the handle for hanging and rounded edges for better handling.

**Product Specifications** 

| Product Specifications |                 |                   |                       |
|------------------------|-----------------|-------------------|-----------------------|
| Size - Min/Max         | 20-35 mm        | Overall Length L1 | 165 mm                |
| Thickness T            | 4 mm            | Width W           | 10.5 mm               |
| Material Specification | Stainless Steel | Manufacturer      | JW Winco/ Otto Ganter |
| Country of Origin      | Germany         | Weight (lbs)      | 0.188500              |
| UPC                    | 634529229293    | Tariff Code       | 8204.12.0000          |
| UNSPC                  | 27111726        |                   |                       |