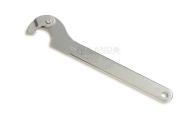

## **Description**

Ruland SWR:M20-35-SS is a hinge-type hook spanner wrench with a nose-end and a size range of 20-35mm. It is 4mm thick, 10.5mm wide, 165mm long, and made of stainless steel. It is sized to adjust the following Ruland bearing locknuts: TCN-00-F, TCN-01-F, and TCN-02-F. This spanner wrench has a hole in the handle for hanging and rounded edges for better handling.

**Product Specifications** 

| Product Specifications |                 |                   |                       |
|------------------------|-----------------|-------------------|-----------------------|
| Size - Min/Max         | 20-35 mm        | Overall Length L1 | 165 mm                |
| Thickness T            | 4 mm            | Width W           | 10.5 mm               |
| Material Specification | Stainless Steel | Manufacturer      | JW Winco/ Otto Ganter |
| Country of Origin      | Germany         | Weight (lbs)      | 0.188500              |
| UPC                    | 634529229293    | Tariff Code       | 8204.12.0000          |
| UNSPC                  | 27111726        |                   |                       |