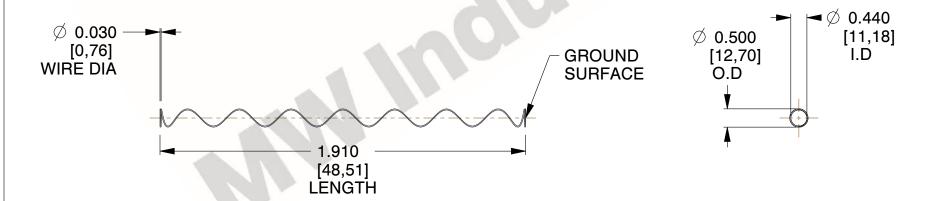

## **NOTES:**

Material : Hard Drawn
 Finish : Glod Irridite

3. Ends : Closed and Ground

4. Total Coils: 10.000

Sugg. Max. Deflection : 4.300 (in)
 Sugg. Max. Load : 2.300 (lbs)

7. All Drawing Dimensions are in Inches [mm]