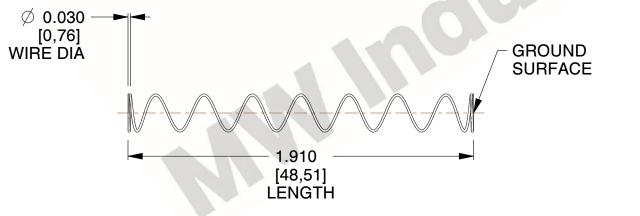

## **NOTES:**

1. Material: Stainless Steel

2. Finish: Glod Irridite

3. Ends: Closed and Ground

4. Total Coils: 10.000

5. Sugg. Max. Deflection: 2.300 (in) 6. Sugg. Max. Load: 2.300 (lbs)

7. All Drawing Dimensions are in Inches [mm]