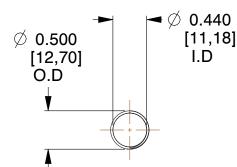

## **NOTES:**

1. Material: Stainless Steel

2. Finish: Glod Irridite

3. Ends: Closed and Ground

4. Total Coils: 10.000

5. Sugg. Max. Deflection: 2.300 (in) 6. Sugg. Max. Load: 2.300 (lbs)

7. All Drawing Dimensions are in Inches [mm]