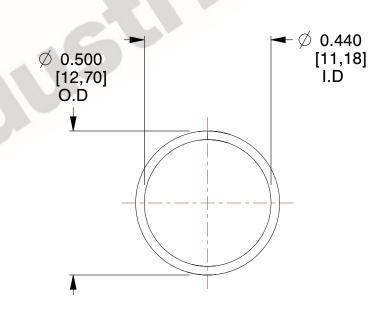

## **NOTES:**

1. Material: Stainless Steel

2. Finish: Glod Irridite

3. Ends: Closed

4. Total Coils: 10.000

5. Sugg. Max. Deflection: 0.270 (in)

6. Sugg. Max. Load : 2.300 (lbs)

7. All Drawing Dimensions are in Inches [mm]