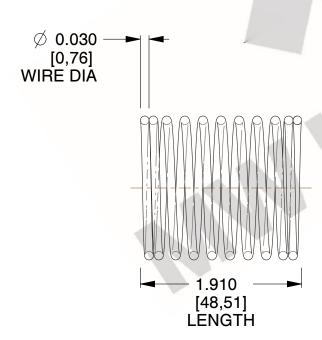

## **NOTES:**

1. Material: Stainless Steel

2. Finish: Glod Irridite

3. Ends: Closed

4. Total Coils: 10.000

5. Sugg. Max. Deflection: 0.270 (in)

6. Sugg. Max. Load : 2.300 (lbs)

7. All Drawing Dimensions are in Inches [mm]