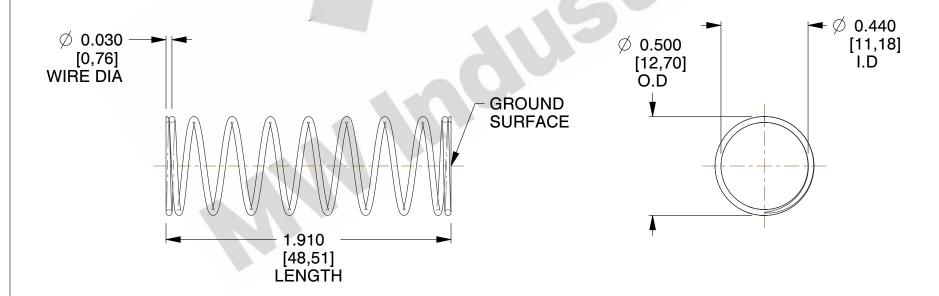

## **NOTES:**

1. Material: Spring Steel 2. Finish: Glod Irridite

3. Ends: Closed and Ground

4. Total Coils: 10.000

5. Sugg. Max. Deflection: 0.980 (in) 6. Sugg. Max. Load: 2.300 (lbs)

7. All Drawing Dimensions are in Inches [mm]

2.062

SCALE

11772

COMPONENT

**COMPRESSION SPRINGS** 

UNIT INCH [mm]

**SPRINGS** 

SHEET 1 of 1